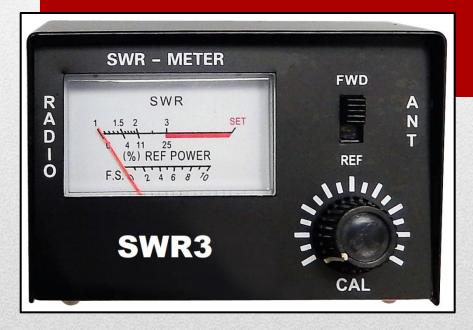

## **SWR METER**

ProComm SWR meters are used for calibrating a CB antenna. Tuning your antenna is important because it allows you to get the best range possible with your antenna, and prevent damage to your CB radio.

Model Number: PC-SWR3

## **Specifications:**

- ☐ Impedance: 52 ohms
- ☐ SWR: 1:1-1:3
- □ Accuracy: +-5%
- ☐ Frequency Range: 26-30MHz
- ☐ SO-239 UHF Type Connectors
- □ 100 Watts maximum power

Please note that installing this device in the antenna line requires an extra CB coax jumper to go from the device to your radio.